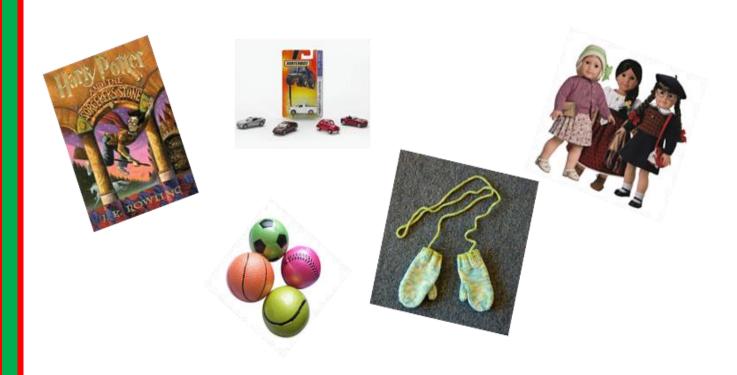

#### **Dear Saint Peter School Families,**

Are you looking for an Advent project for your family? Please be a part of our STOCKING STUFFER project. We are collecting new gifts to be sent to Saint Gregory's for children who don't receive many gifts for Christmas. We are asking for donations of NEW and UNWRAPPED gifts for children ages newborn to 17 years. Little gifts are great but every gift doesn't really have to fit in a stocking. Some gift ideas are: mittens, socks, perfume, cologne, jewelry, hair accessories, books, crayons, chalk, balls, dolls, wallets, pocketbooks, Matchbox cars, craft kits, toys, games, and stuffed animals. Any gift idea you think someone would like to find on Christmas morning would be appreciated. Donations will be accepted through Monday, December 12. Each class will be accepting donations.